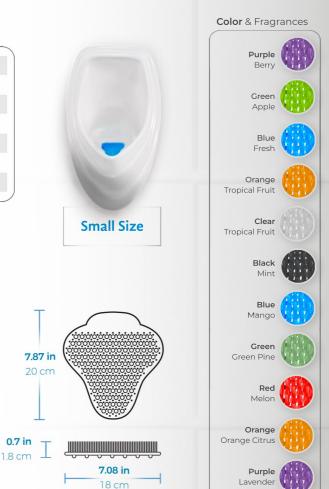

- Dimensions: 7.87 x 7.08 in
- Packing: Each case contains 6 packs of 2, total 12 screens.
- Patented Sealed Bristle Technology™ eliminate urine splash-back
- New patent pending anti-splash pattern and performance design.
- $\cdot$  Lasts for 30 days
- Great cost effective
- · Convenient small size
- Attractive color and fragrance selection
- $\cdot$  Ideal for waterfree urinals
- $\cdot$  No VOC's
- Perfect for monthly hygiene services
- Private labeling
- Made with recycled plastic pellets